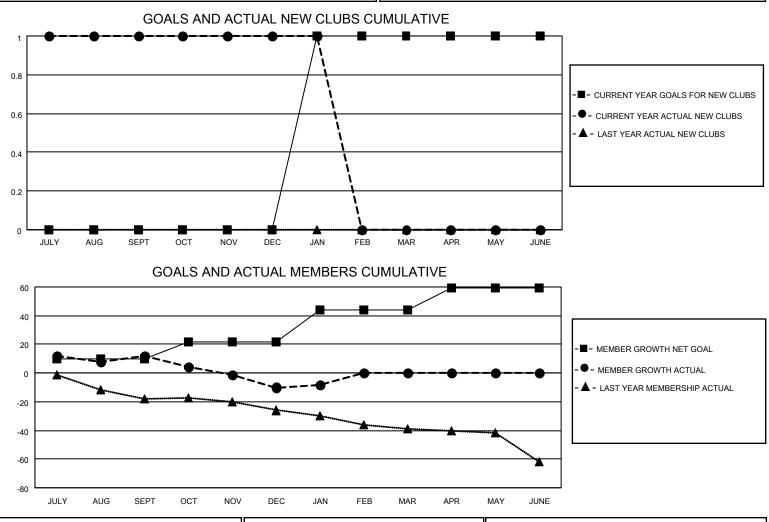

## LOCATION PENNSYLVANIA

District 14 L

Results as of: 1/31/2021

| Clubs                 |               |           |               | Members               |                         |                         |                                                    |  |
|-----------------------|---------------|-----------|---------------|-----------------------|-------------------------|-------------------------|----------------------------------------------------|--|
| RESULTS FOR 2020-2021 |               |           |               | RESULTS FOR 2020-2021 |                         |                         |                                                    |  |
| QUARTER               | NEW CLUB GOAL | NEW CLUBS | DROPPED CLUBS | QUARTER               | /BER GROWTH NET<br>GOAL | MEMBER GROWTH<br>ACTUAL | DROPPED<br>MEMBERS ACTUAL<br>(including transfers) |  |
| JULY/AUG/SEPT         | 0             | 1         | 0             | JULY/AUG/SEPT         | 10                      | 36                      | 22                                                 |  |
| OCT/NOV/DEC           | 0             | 0         | 0             | OCT/NOV/DEC           | 12                      | 16                      | 36                                                 |  |
| JAN/FEB/MAR           | 1             | 0         | 0             | JAN/FEB/MAR           | 22                      | 3                       | 1                                                  |  |
| APR/MAY/JUNE          | 0             | 0         | 0             | APR/MAY/JUNE          | 15                      | 0                       | 0                                                  |  |